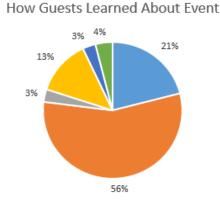

3 pm M-F) and Ten :30 on FOX31 (10am-3pm M-F)
- Twenty :15 Commercial promos on CH2 on morning news and daytime comedy
- Co-branded with exhibitor logo/business promotion

#### Media Package #4—Cost \$6025

- CH2 Great Day Colorado Dedicated Feature Interview
- Ten :30 Commercial promos on CH2 (9am-3 pm M-F) and Ten :30 on FOX31 (10am-3pm M-F)
- Twenty :15 Commercial spots on CH2 (5 am—6 pm M-F on News and Daytime Comedy)
- Twenty :15 Commercial spots on FOX31 (5 am-3 pm M-F)
- Co-branded with exhibitor logo/business promotion

# 2024 Salute Attendees

Colorado's largest and longest running Senior Expo brings resources, information, and experts to older adults and families in a day of fun, entertainment, and new experiences.



Adams Arapahoe = Boulder/Broomfield Denver Douglas Jefferson



Newspapers 
Senior Fairs 
Radio 
Social Media 
STA-Well News 
Television

# SALUTE TO SENIORS/MEDIA SPONSORSHIP REGISTRATION

| Contact Name                       |                                        |                                      |
|------------------------------------|----------------------------------------|--------------------------------------|
| Organization Name                  |                                        |                                      |
| Address                            | City/State                             | Zip                                  |
| Phone                              | Email                                  |                                      |
| EVENT SPONSORSHIP                  |